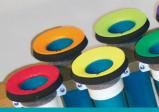

## Heavy Duty (Two Models) Pictured at left.

| 0 1 1  | D1         |           |       |
|--------|------------|-----------|-------|
| School | Plauground | l Outdoor | Model |

| Diatoni | : Tw | 0 0 | ctaves | C - C | . Waterproof Cover. | JT/Outdr | \$849.00 |
|---------|------|-----|--------|-------|---------------------|----------|----------|
|         | _    |     |        |       |                     |          |          |

Weather Resistant Stand. Heavy Duty Mallets.

#### Children's Museum, Child Center, Indoor Playground Model

Diatonic Two Octaves C - C. Heavy Duty Mallets. JT/HD \$649.00