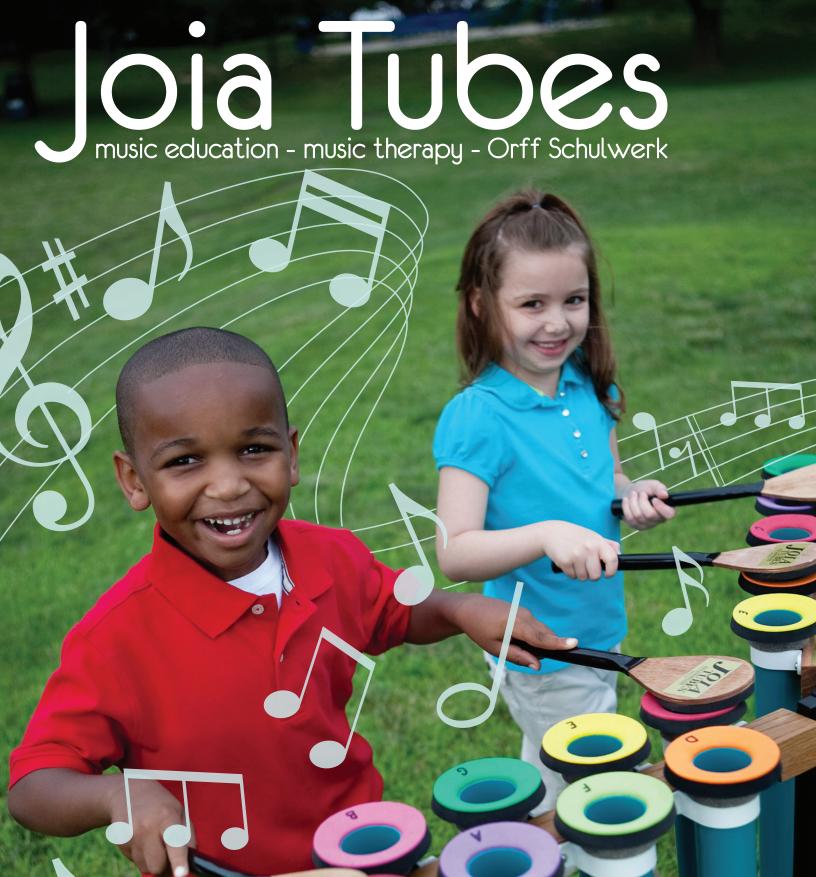

### Joia Tubes

Each instrument comes with 1 pair of wooden mallets and caps.

| Orff | Scale | Instrum | ents |
|------|-------|---------|------|
|------|-------|---------|------|

| CITI Scale inscriments            |              |          |
|-----------------------------------|--------------|----------|
| Orff Alto: One Octave C - C F# Bb | JT/Orff      | \$399.00 |
| Orff Bass: One Octave C - C F# Bb | JT/OrffBass  | \$449.00 |
| Orff Two: Octaves C - C F# Bb     | JT/ORFF2octv | \$499.00 |
| Super Bass: One Octave C - C      | JTSB         | \$549.00 |
| Chromatic Scale Instruments       |              |          |
| Chromatic Alto: One Octave C - C  | JT12C/C-C    | \$399.00 |
| Chromatic Bass: One Octave C - C  | JT12CB/C-C   | \$499.00 |
| Diatonic Scale Instruments        |              |          |
| Diatonic Alto: One Octave C - C   | JT7DC        | \$349.00 |

#### Diatonic Scale Instruments

| Diatonic Alto: One Octave G - G  | JT7D  | \$349.00 |
|----------------------------------|-------|----------|
| Diatonic Bass: One Octave G - G  | JT7DB | \$399.00 |
| Diatonic Alto: Two Octaves G - G | IT15D | \$400.00 |